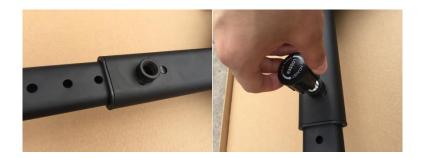

4. Assembly the front tube: please put the tube into it, and adjust the suitable hole.

5.Put the whole hover kart to the scooter:Adjust the nut on the shelf to fit the size of hover board. Assembly the hover kart on the scooter with the bandage, please check the bandage is firm before using the hover kart.