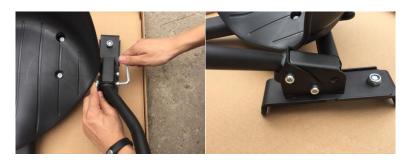

## Assembly steps

1.open the box and please check all the parts.

2.Assembly the seat:Use Allen key(01) to fasten the seat to the shelf with 4pcs Allen Screws M8\*20MM (05)

3.Assembly handles:use Allen wrench(02),Allen key(01) to assembly handles with 4pcs M8\*50MM(03) ,M8 Anti slip nut(06),pls make sure you put the right side of Right Handle, Left Handle,and direction.