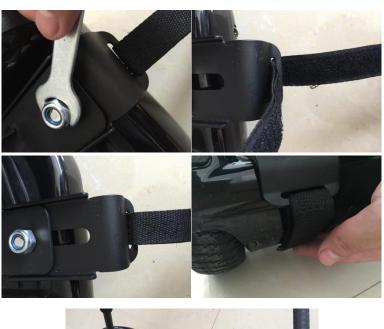

4. Assembly the front tube: please put the tube into it, and adjust the suitable hole.

5.Put the whole hover kart to the scooter:Adjust the nut on the shelf to fit the size of hover board. Assembly the hover kart on the scooter with the bandage, please check the bandage is firm before using the hover kart.

Attention:if hoverkart work without people sit on it, you should loose the bandage.