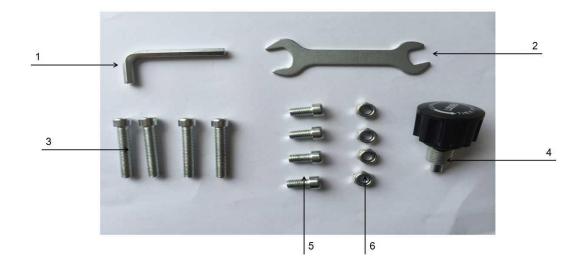

## 2.Part List:

| NO. | Tools                | QTY(pc) |
|-----|----------------------|---------|
| 01  | Allen Key            | 1       |
| 02  | Allen wrench         | 1       |
| 03  | Allen Screws M8*50MM | 4       |
| 04  | Knob                 | 1       |
| 05  | Allen Screws M8*20MM | 4       |
| 06  | M8 Anti slip nut     | 4       |