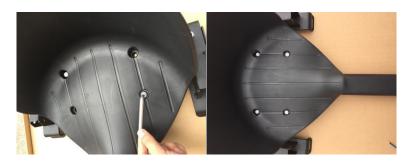

## Assembly steps

1.open the box and please check all the parts.

2.Assembly the seat:Use Allen key(01) to fasten the seat to the shelf with 4pcs Allen Screws M8\*20MM (05)

3.Assembly handles:use Allen wrench(02),Allen key(01) to assembly handles with 4pcs M8\*50MM(03) ,M8 Anti slip nut(06),pls make sure you put the right side of Right Handle, Left Handle,and direction.