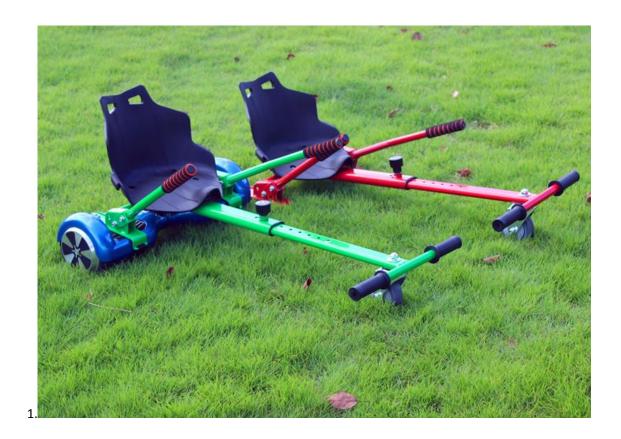

4. Assembly the front tube: please put the tube into it, and adjust the suitable hole.

5.Put the whole hover kart to the scooter:Adjust the nut on the shelf to fit the size of hover board. Assembly the hover kart on the scooter with the bandage, please check the bandage is firm before using the hover kart.