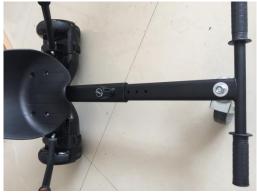

4. Assembly the front tube: please put the tube into it, and adjust the suitable hole.

5.Put the whole hover kart to the scooter:Adjust the nut on the shelf to fit the size of hover board. Assembly the hover kart on the scooter with the bandage, please check the bandage is firm before using the hover kart.